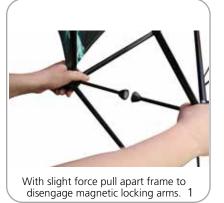

### features and benefits:

- Fabric popup display system
- Collapsible frame uses magnetic locking arms to remain standing
- Pre-attached stretch fabric graphics make set-up fast & easy
- Push-fit graphic connection technology

#### DISASSEMBLY: