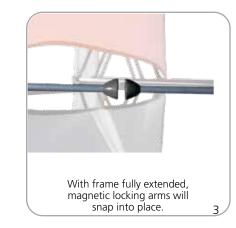

### features and benefits:

- Fabric popup display system
- Collapsible frame uses magnetic locking arms to remain standing
- Pre-attached stretch fabric graphics make set-up fast & easy
- Push-fit graphic connection technology