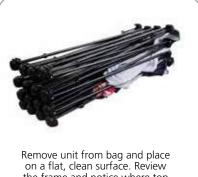

#### additional information:

- OCX shipping case available as optional upgrade

- Optional lighting solution LUM-200 or LUM-LED-200 available (excluding Pyramid kits) SETUP:

on a flat, clean surface. Review the frame and notice where top hubs (with light clips) are located.