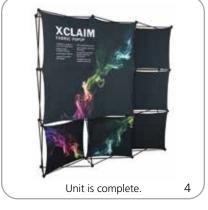

# XClaim™

Twenty nine XClaim  ${}^{\rm T\!M}$  fabric popup display sizes and configurations are available.

XClaim is a versitile stretch fabric popup display system. Add dimesion to your event or tradeshow with unique, exciting graphic styles. XClaim is easy to setup, is lightweight and portable. The collapsible popup frame is fully magnetic (with magnetic linking connectors), making it simple to assemble and disassemble. Stretch fabric graphics come pre-attached to the frame, making assembly easy and fast. Graphics adhere to the hubs using push-fit attachment technology. Kits come with graphics, frame and drawstring carry bag. Kits are available in 29 configurations.

### features and benefits:

- Fabric popup display system
- Collapsible frame uses magnetic locking arms to remain standing
- Pre-attached stretch fabric graphics make set-up fast & easy
- Push-fit graphic connection technology