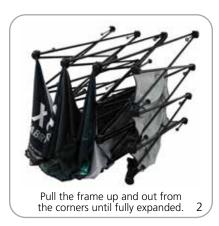

### features and benefits:

- Fabric popup display system
- Collapsible frame uses magnetic locking arms to remain standing
- Pre-attached stretch fabric graphics make set-up fast & easy
- Push-fit graphic connection technology

#### additional information:

- OCX shipping case available as optional upgrade

- Optional lighting solution LUM-200 or LUM-LED-200 available (excluding Pyramid kits) SETUP:

on a flat, clean surface. Review the frame and notice where top hubs (with light clips) are located.