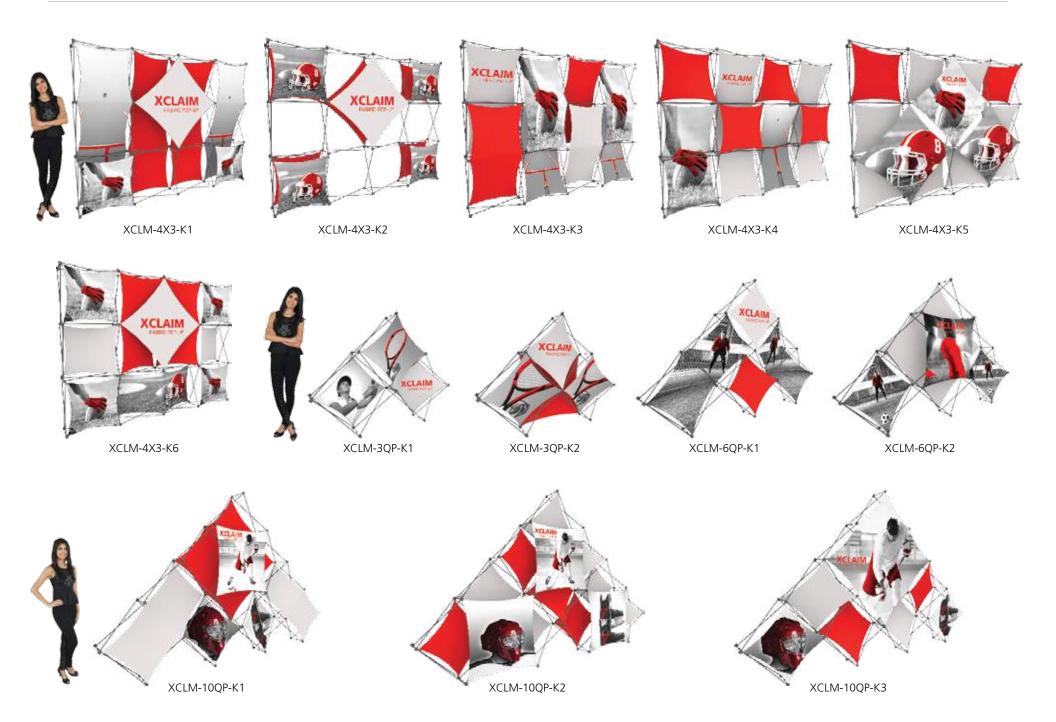

ocated.







#### **GRAPHIC APPLICATION:**





\*Graphics come pre-attached to the frame. To re-attach graphics to frame follow the graphics style specific to the unit purchased.

1

\* Some kits may come with back graphics detached. Follow graphic application instructions to reapply. Before disassembly it is best to remove those rear only graphics before collapsing frame.

\*See graphic templates for graphic sizes.

#### DISASSEMBLY:





## XClaim 1x3 Kit 01 Display Graphic Style

**IMPORTANT:** Take a moment to review your display to understand front and rear connection points on the graphic styles in this kit. Typical graphic connections are shown to the right.



### **XClaim Displays**



XCLM-3X3-K2 XCLM-3X3-K1

XCLM-3X3-K3

XCLM-3X3-K4





XCLM-3X3-K6

### **XClaim Displays**