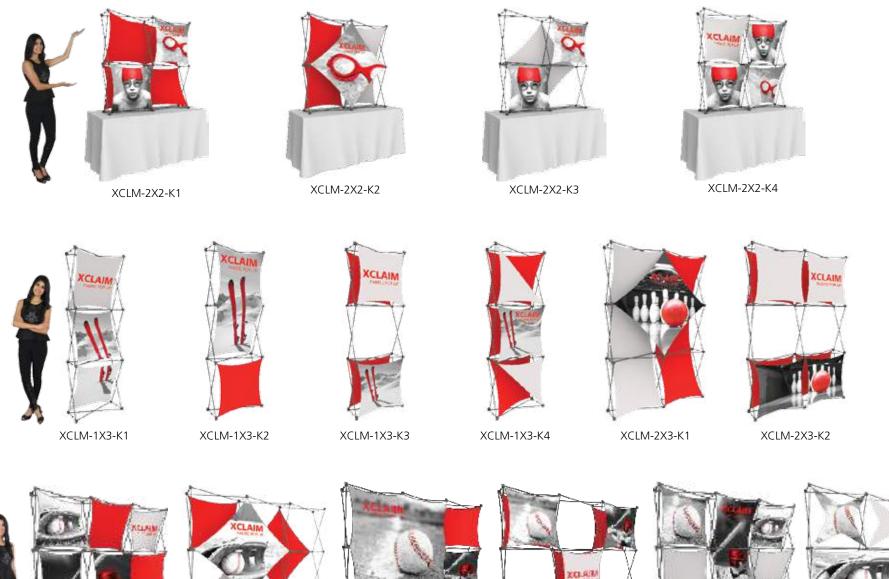

# XClaim™

Twenty nine XClaim  ${}^{\rm T\!M}$  fabric popup display sizes and configurations are available.

XClaim is a versitile stretch fabric popup display system. Add dimesion to your event or tradeshow with unique, exciting graphic styles. XClaim is easy to setup, is lightweight and portable. The collapsible popup frame is fully magnetic (with magnetic linking connectors), making it simple to assemble and disassemble. Stretch fabric graphics come pre-attached to the frame, making assembly easy and fast. Graphics adhere to the hubs using push-fit attachment technology. Kits come with graphics, frame and drawstring carry bag. Kits are available in 29 configurations.

### **XClaim Displays**

XCLM-3X3-K2 XCLM-3X3-K1

XCLM-3X3-K3

XCLM-3X3-K4

XCLM-3X3-K6

### **XClaim Displays**