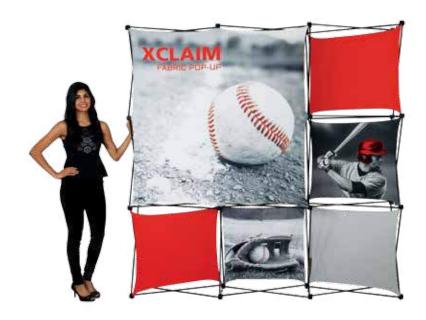

# XClaim™

Twenty nine XClaim  ${}^{\rm T\!M}$  fabric popup display sizes and configurations are available.

XClaim is a versitile stretch fabric popup display system. Add dimesion to your event or tradeshow with unique, exciting graphic styles. XClaim is easy to setup, is lightweight and portable. The collapsible popup frame is fully magnetic (with magnetic linking connectors), making it simple to assemble and disassemble. Stretch fabric graphics come pre-attached to the frame, making assembly easy and fast. Graphics adhere to the hubs using push-fit attachment technology. Kits come with graphics, frame and drawstring carry bag. Kits are available in 29 configurations.

Stretch push-fit fabric graphics come **pre-attached** to collapsible frame

We are continually improving and modifying our product range and reserve the right to vary the specifications without prior notice. All dimensions and weights quoted are approximate and we accept no responsibility for variance. E&OE. See Graphic Templates for graphic bleed specifications.

### features and benefits:

- Fabric popup display system
- Collapsible frame uses magnetic locking arms to remain standing
- Pre-attached stretch fabric graphics make set-up fast & easy
- Push-fit graphic connection technology

#### Graphics

See graphic templates for graphic sizes.

Please be sure to include a 2" bleed around perimeter. Refer to related graphic template for more information.

- 7 frame sizes and a variety of graphic styles to select from
- Optional lighting solution LUM-200 or LUM-LED-200 available (excluding Pyramid kits)
- Lifetime limited hardware warranty against manufacturer defects
- Comes in a drawstring carry bag