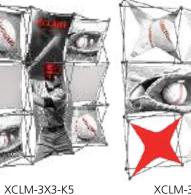

### **XClaim Displays**

XCLM-3X3-K2 XCLM-3X3-K1

XCLM-3X3-K3

XCLM-3X3-K4

XCLM-3X3-K6