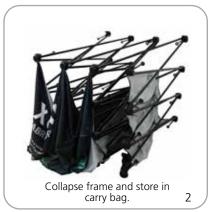

s 3-Quad: 6.6 lbs / 3 kgs 6-Quad: 10.58 lbs / 4.8 kgs 10-Quad: 15.9 lbs / 7.22 kgs

#### additional information:

- OCX shipping case available as optional upgrade

- Optional lighting solution LUM-200 or LUM-LED-200 available (excluding Pyramid kits) SETUP:



on a flat, clean surface. Review the frame and notice where top hubs (with light clips) are located.







#### **GRAPHIC APPLICATION:**





\*Graphics come pre-attached to the frame. To re-attach graphics to frame follow the graphics style specific to the unit purchased.

1

\* Some kits may come with back graphics detached. Follow graphic application instructions to reapply. Before disassembly it is best to remove those rear only graphics before collapsing frame.

\*See graphic templates for graphic sizes.

#### DISASSEMBLY:





## XClaim 1x3 Kit 01 Display Graphic Style

**IMPORTANT:** Take a moment to review your display to understand front and rear connection points on the graphic styles in this kit. Typical graphic connections are shown to the right.



### **XClaim Displays**



XCLM-3X3-K2 XCLM-3X3-K1

XCLM-3X3-K3

XCLM-3X3-K4





XCLM-3X3-K6

### **XClaim Displays**