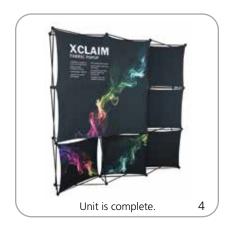

# **XClaim**<sup>™</sup>

Twenty nine XClaim<sup>™</sup> fabric popup display sizes and configurations are available.

XClaim is a versitile stretch fabric popup display system. Add dimesion to your event or tradeshow with unique, exciting graphic styles. XClaim is easy to setup, is lightweight and portable. The collapsible popup frame is fully magnetic (with magnetic linking connectors), making it simple to assemble and disassemble. Stretch fabric graphics come pre-attached to the frame, making assembly easy and fast. Graphics adhere to the hubs using push-fit attachment technology. Kits come with graphics, frame and drawstring carry bag. Kits are available in 29 configurations.

### features and benefits:

- Fabric popup display system
- Collapsible frame uses magnetic locking arms to remain standing
- Pre-attached stretch fabric graphics make set-up fast & easy
- Push-fit graphic connection technology
- 7 frame sizes and a variety of graphic styles to select from
- Optional lighting solution LUM-200 or LUM-LED-200 available (excluding Pyramid kits)
- Lifetime limited hardware warranty against manufacturer defects
- Comes in a drawstring carry bag