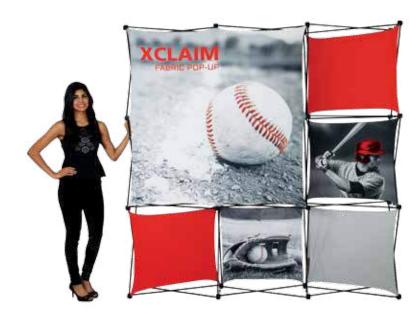

# **XClaim**<sup>™</sup>

Twenty nine XClaim<sup>™</sup> fabric popup display sizes and configurations are available.

XClaim is a versitile stretch fabric popup display system. Add dimesion to your event or tradeshow with unique, exciting graphic styles. XClaim is easy to setup, is lightweight and portable. The collapsible popup frame is fully magnetic (with magnetic linking connectors), making it simple to assemble and disassemble. Stretch fabric graphics come pre-attached to the frame, making assembly easy and fast. Graphics adhere to the hubs using push-fit attachment technology. Kits come with graphics, frame and drawstring carry bag. Kits are available in 29 configurations.

Stretch push-fit fabric graphics come **pre-attached** to collapsible frame

We are continually improving and modifying our product range and reserve the right to vary the specifications without prior notice. All dimensions and weights quoted are approximate and we accept no responsibility for variance. E&OE. See Graphic Templates for graphic bleed specifications.

### features and benefits:

- Fabric popup display system
- Collapsible frame uses magnetic locking arms to remain standing
- Pre-attached stretch fabric graphics make set-up fast & easy
- Push-fit graphic connection technology
- 7 frame sizes and a variety of graphic styles to select from
- Optional lighting solution LUM-200 or LUM-LED-200 available (excluding Pyramid kits)
- Lifetime limited hardware warranty against manufacturer defects
- Comes in a drawstring carry bag