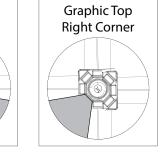

### **GRAPHIC APPLICATION:**

To re-attach graphics, twist hub cap off and push silicone-edge into designated hub corner (noted on graphic style page).

Twist cap onto hub to cover silicone-edge.

6

- \*Graphics come pre-attached to the frame. To re-attach graphics to frame follow the graphics style specific to the unit purchased.
- \* Some kits may come with back graphics detached. Follow graphic application instructions to reapply. Before disassembly it is best to remove those rear only graphics before collapsing frame.
- \*See graphic templates for graphic sizes.

#### **GRAPHIC CONNECTIONS**