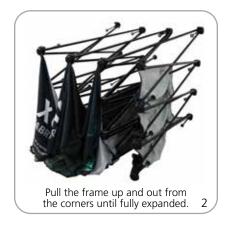

### features and benefits:

- Fabric popup display system
- Collapsible frame uses magnetic locking arms to remain standing
- Pre-attached stretch fabric graphics make set-up fast & easy
- Push-fit graphic connection technology
- 7 frame sizes and a variety of graphic styles to select from
- Optional lighting solution LUM-200 or LUM-LED-200 available (excluding Pyramid kits)
- Lifetime limited hardware warranty against manufacturer defects
- Comes in a drawstring carry bag

### DISASSEMBLY:

With slight force pull apart frame to disengage magnetic locking arms. 1