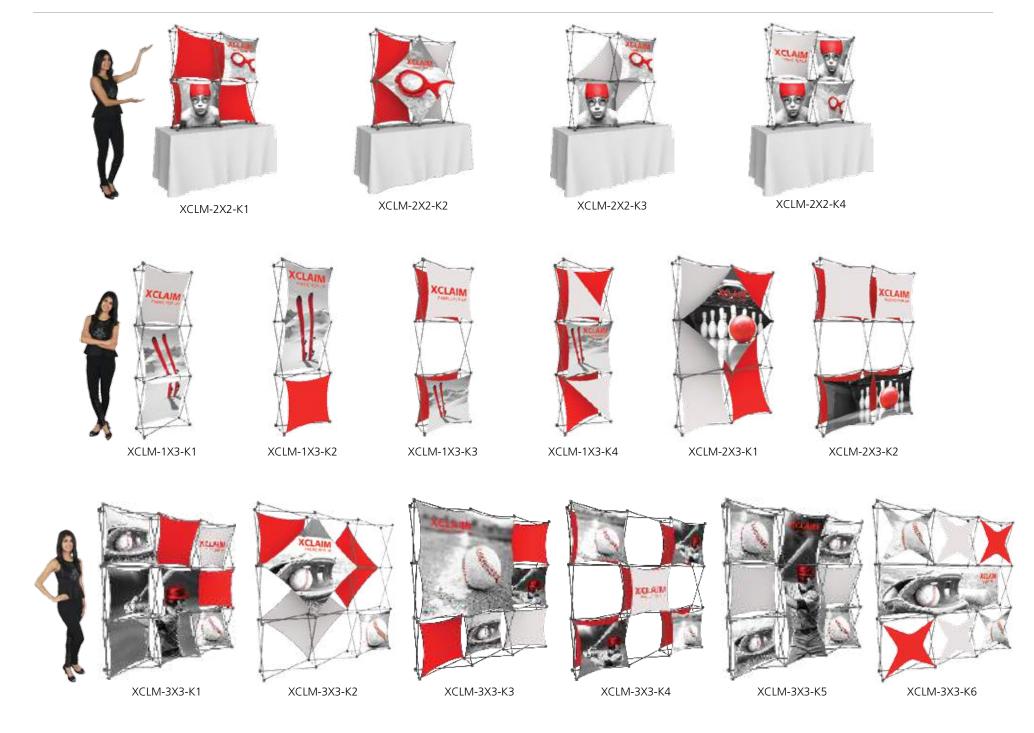

# **XClaim**<sup>™</sup>

Twenty nine XClaim<sup>™</sup> fabric popup display sizes and configurations are available.

XClaim is a versitile stretch fabric popup display system. Add dimesion to your event or tradeshow with unique, exciting graphic styles. XClaim is easy to setup, is lightweight and portable. The collapsible popup frame is fully magnetic (with magnetic linking connectors), making it simple to assemble and disassemble. Stretch fabric graphics come pre-attached to the frame, making assembly easy and fast. Graphics adhere to the hubs using push-fit attachment technology. Kits come with graphics, frame and drawstring carry bag. Kits are available in 29 configurations.

### features and benefits:

- Fabric popup display system
- Collapsible frame uses magnetic locking arms to remain standing
- Pre-attached stretch fabric graphics make set-up fast & easy
- Push-fit graphic connection technology
- 7 frame sizes and a variety of graphic styles to select from
- Optional lighting solution LUM-200 or LUM-LED-200 available (excluding Pyramid kits)
- Lifetime limited hardware warranty against manufacturer defects
- Comes in a drawstring carry bag

# **XClaim Displays**