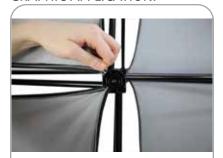

2.2"h 870mm(l) x 310mm(w) x 310mm(h)

**3-Quad:** 34.25" | x 10.24" w x 7.78" h 870mm(l) x 260mm(l) x 200mm(h)

**6-Quad:** 34.25" | x 10.24" w x 9.84" h 870mm(l) x 260mm(w) x 250mm(h)

**10-Quad:** 34.25"l x 12.2"w x 12.2"h 870mm(l) x 310mm(w) x 310mm(h)

# Approximate shipping weight (includes hardware and carry bag only):

**Tabletop/2x2:** 7.5 lbs / 3.4 kgs

1x3: 6.7 lbs / 3.02 kgs 2x3: 9.7 lbs / 4.4 kgs 3x3: 13.12 lbs / 5.95 kgs 4x3: 17.15 lbs / 7.78 kgs 3-Quad: 6.6 lbs / 3 kgs 6-Quad: 10.58 lbs / 4.8 kgs 10-Quad: 15.9 lbs / 7.22 kgs

## additional information:

- OCX shipping case available as optional upgrade
- Optional lighting solution LUM-200 or LUM-LED-200 available (excluding Pyramid kits)

### SETUP:



hubs (with light clips) are located.







### **GRAPHIC APPLICATION:**



To re-attach graphics, twist hub cap off and push silicone-edge into designated hub corner (noted on graphic style page).



Twist cap onto hub to cover silicone-edge.

6

- \*Graphics come pre-attached to the frame. To re-attach graphics to frame follow the graphics style specific to the unit purchased.
- \* Some kits may come with back graphics detached. Follow graphic application instructions to reapply. Before disassembly it is best to remove those rear only graphics before collapsing frame.
- \*See graphic templates for graphic sizes.

### DISASSEMBLY:



With slight force pull apart frame to disengage magnetic locking arms. 1



# XClaim 1x3 Kit 02 Display Graphic Style

**IMPORTANT:** Take a moment to review your display to understand front and rear connection points on the graphi