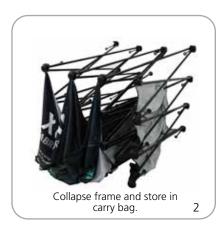

### **GRAPHIC APPLICATION:**

To re-attach graphics, twist hub cap off and push silicone-edge into designated hub corner (noted on graphic style page).

Twist cap onto hub to cover silicone-edge.

6

- \*Graphics come pre-attached to the frame. To re-attach graphics to frame follow the graphics style specific to the unit purchased.
- \* Some kits may come with back graphics detached. Follow graphic application instructions to reapply. Before disassembly it is best to remove those rear only graphics before collapsing frame.
- \*See graphic templates for graphic sizes.