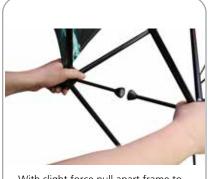

### DISASSEMBLY:

With slight force pull apart frame to disengage magnetic locking arms. 1