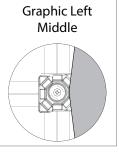

### **GRAPHIC APPLICATION:**

To re-attach graphics, twist hub cap off and push silicone-edge into designated hub corner (noted on graphic style page).

Twist cap onto hub to cover silicone-edge.

6

- \*Graphics come pre-attached to the frame. To re-attach graphics to frame follow the graphics style specific to the unit purchased.
- \* Some kits may come with back graphics detached. Follow graphic application instructions to reapply. Before disassembly it is best to remove those rear only graphics before collapsing frame.
- \*See graphic templates for graphic sizes.

#### **GRAPHIC CONNECTIONS**