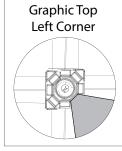

### **GRAPHIC APPLICATION:**

To re-attach graphics, twist hub cap off and push silicone-edge into designated hub corner (noted on graphic style page).

Twist cap onto hub to cover silicone-edge.

6

- \*Graphics come pre-attached to the frame. To re-attach graphics to frame follow the graphics style specific to the unit purchased.
- \* Some kits may come with back graphics detached. Follow graphic application instructions to reapply. Before disassembly it is best to remove those rear only graphics before collapsing frame.
- \*See graphic templates for graphic sizes.

#### **GRAPHIC CONNECTIONS**