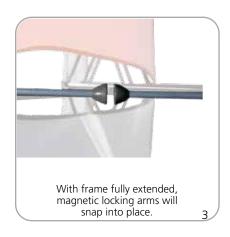

### features and benefits:

- Fabric popup display system
- Collapsible frame uses magnetic locking arms to remain standing
- Pre-attached stretch fabric graphics make set-up fast & easy
- Push-fit graphic connection technology
- 7 frame sizes and a variety of graphic styles to select from
- Optional lighting solution LUM-200 or LUM-LED-200 available (excluding Pyramid kits)
- Lifetime limited hardware warranty against manufacturer defects
- Comes in a drawstring carry bag