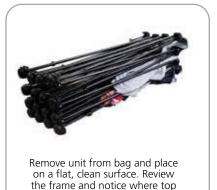

.24"w x 9.84"h 870mm(l) x 260mm(w) x 250mm(h)

**4x3:** 34.25"l x 12.2"w x 12.2"h 870mm(l) x 310mm(w) x 310mm(h)

**3-Quad:** 34.25" | x 10.24" w x 7.78" h 870mm(l) x 260mm(l) x 200mm(h)

**6-Quad:** 34.25" | x 10.24" w x 9.84" h 870mm(l) x 260mm(w) x 250mm(h)

**10-Quad:** 34.25"l x 12.2"w x 12.2"h 870mm(l) x 310mm(w) x 310mm(h)

# Approximate shipping weight (includes hardware and carry bag only):

**Tabletop/2x2:** 7.5 lbs / 3.4 kgs

1x3: 6.7 lbs / 3.02 kgs 2x3: 9.7 lbs / 4.4 kgs 3x3: 13.12 lbs / 5.95 kgs 4x3: 17.15 lbs / 7.78 kgs 3-Quad: 6.6 lbs / 3 kgs 6-Quad: 10.58 lbs / 4.8 kgs 10-Quad: 15.9 lbs / 7.22 kgs

## additional information:

- OCX shipping case available as optional upgrade
- Optional lighting solution LUM-200 or LUM-LED-200 available (excluding Pyramid kits)

### SETUP:



hubs (with light clips) are located.







### **GRAPHIC APPLICATION:**



To re-attach graphics, twist hub cap off and push silicone-edge into designated hub corner (noted on graphic style page).



Twist cap onto hub to cover silicone-edge.

6

- \*Graphics come pre-attached to the frame. To re-attach graphics to frame follow the graphics style specific to the unit purchased.
- \* Some kits may come with back graphics detached. Follow graphic application instructions to reapply. Before disassembly it is best to remove those rear only graphics before collapsing frame.
- \*See graphic templates for graphic sizes.

### DISASSEMBLY:



With slight force pull apart frame to disengage magnetic locking arms. 1



# XClaim 1x3 Kit 02 Display Graphic Style

**IMPORTANT:** Take a moment to revi