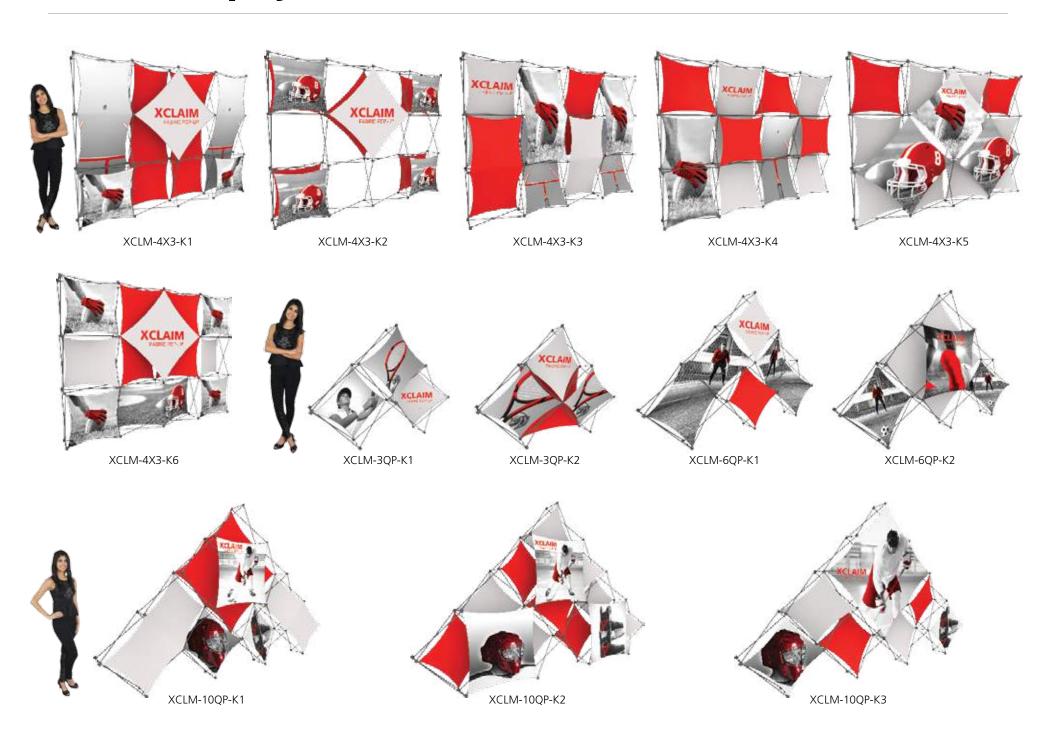

### features and benefits:

- Fabric popup display system
- Collapsible frame uses magnetic locking arms to remain standing
- Pre-attached stretch fabric graphics make set-up fast & easy
- Push-fit graphic connection technology
- 7 frame sizes and a variety of graphic styles to select from
- Optional lighting solution LUM-200 or LUM-LED-200 available (excluding Pyramid kits)
- Lifetime limited hardware warranty against manufacturer defects
- Comes in a drawstring carry bag

**3x3:** 87.92"w x 88.23"h x 12.8"d 2233.06mm(w) x 2241.0mm(h) x 325mm(d)

**4x3**: 116.72"w x 88.23"h x 12.8"d 2964.75mm(w) x 2241.06mm(h) x 325mm(d)

**3-Quad:** 83.51"w x 63.14"h x 12.8"d 2121.17mm(w) x 1603.78mm(h) x 325mm(d)

**6-Quad:** 124.25"w x 83.51"h x 12.8"d 3155.93mm(w) x 2121.17mm(h) x 325mm(d)

**10-Quad:** 164.99"w x 103.88"h x 12.8"d 4190.69mm(w) x 2638.55mm(h) x 325mm(d)