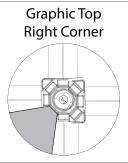

### **GRAPHIC APPLICATION:**

To re-attach graphics, twist hub cap off and push silicone-edge into designated hub corner (noted on graphic style page).

Twist cap onto hub to cover silicone-edge.

6

- \*Graphics come pre-attached to the frame. To re-attach graphics to frame follow the graphics style specific to the unit purchased.
- \* Some kits may come with back graphics detached. Follow graphic application instructions to reapply. Before disassembly it is best to remove those rear only graphics before collapsing frame.
- \*See graphic templates for graphic sizes.

#### **GRAPHIC CONNECTIONS**