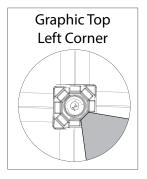

### **GRAPHIC APPLICATION:**

To re-attach graphics, twist hub cap off and push silicone-edge into designated hub corner (noted on graphic style page).

Twist cap onto hub to cover silicone-edge.

6

- \*Graphics come pre-attached to the frame. To re-attach graphics to frame follow the graphics style specific to the unit purchased.
- \* Some kits may come with back graphics detached. Follow graphic application instructions to reapply. Before disassembly it is best to remove those rear only graphics before collapsing frame.
- \*See graphic templates for graphic sizes.

#### **GRAPHIC CONNECTIONS**