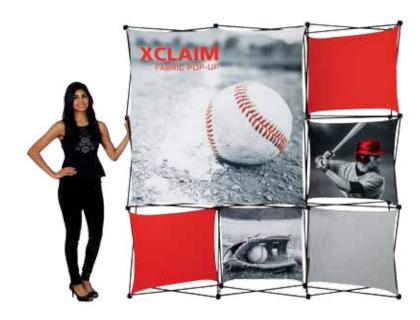

# **XClaim**<sup>™</sup>

Twenty nine XClaim<sup>™</sup> fabric popup display sizes and configurations are available.

XClaim is a versitile stretch fabric popup display system. Add dimesion to your event or tradeshow with unique, exciting graphic styles. XClaim is easy to setup, is lightweight and portable. The collapsible popup frame is fully magnetic (with magnetic linking connectors), making it simple to assemble and disassemble. Stretch fabric graphics come pre-attached to the frame, making assembly easy and fast. Graphics adhere to the hubs using push-fit attachment technology. Kits come with graphics, frame and drawstring carry bag. Kits are available in 29 configurations.

### features and benefits:

- Fabric popup display system
- Collapsible frame uses magnetic locking arms to remain standing
- Pre-attached stretch fabric graphics make set-up fast & easy
- Push-fit graphic connection technology
- 7 frame sizes and a variety of graphic styles to select from
- Optional lighting solution LUM-200 or LUM-LED-200 available (excluding Pyramid kits)
- Lifetime limited hardware warranty against manufacturer defects
- Comes in a drawstring carry bag