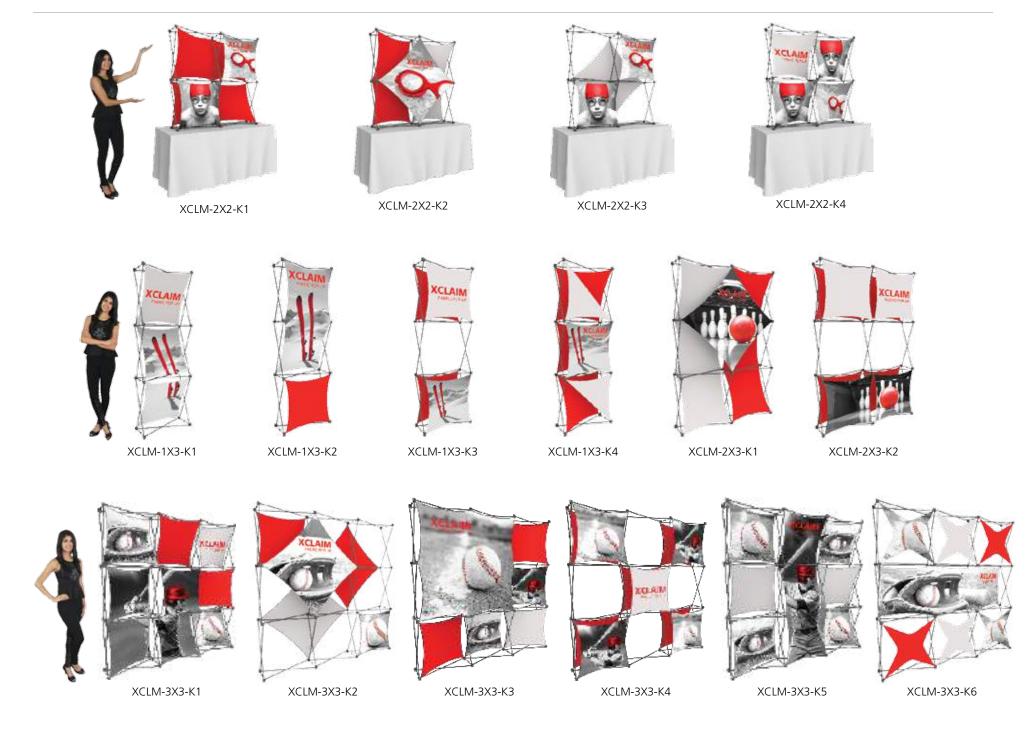

nto hub to cover silicone-edge.

6

- \*Graphics come pre-attached to the frame. To re-attach graphics to frame follow the graphics style specific to the unit purchased.
- \* Some kits may come with back graphics detached. Follow graphic application instructions to reapply. Before disassembly it is best to remove those rear only graphics before collapsing frame.
- \*See graphic templates for graphic sizes.

### DISASSEMBLY:



With slight force pull apart frame to disengage magnetic locking arms. 1



# XClaim 1x3 Kit 04 Display Graphic Style

**IMPORTANT:** Take a moment to review your display to understand front and rear connection points on the graphic styles in this kit. Typical graphic connections are shown to the right.



#### **GRAPHIC CONNECTIONS**









# **XClaim Displays**



# **XClaim Displays**