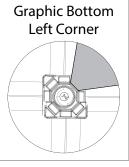

### **GRAPHIC APPLICATION:**

To re-attach graphics, twist hub cap off and push silicone-edge into designated hub corner (noted on graphic style page).

Twist cap onto hub to cover silicone-edge.

6

- \*Graphics come pre-attached to the frame. To re-attach graphics to frame follow the graphics style specific to the unit purchased.
- \* Some kits may come with back graphics detached. Follow graphic application instructions to reapply. Before disassembly it is best to remove those rear only graphics before collapsing frame.
- \*See graphic templates for graphic sizes.

#### **GRAPHIC CONNECTIONS**