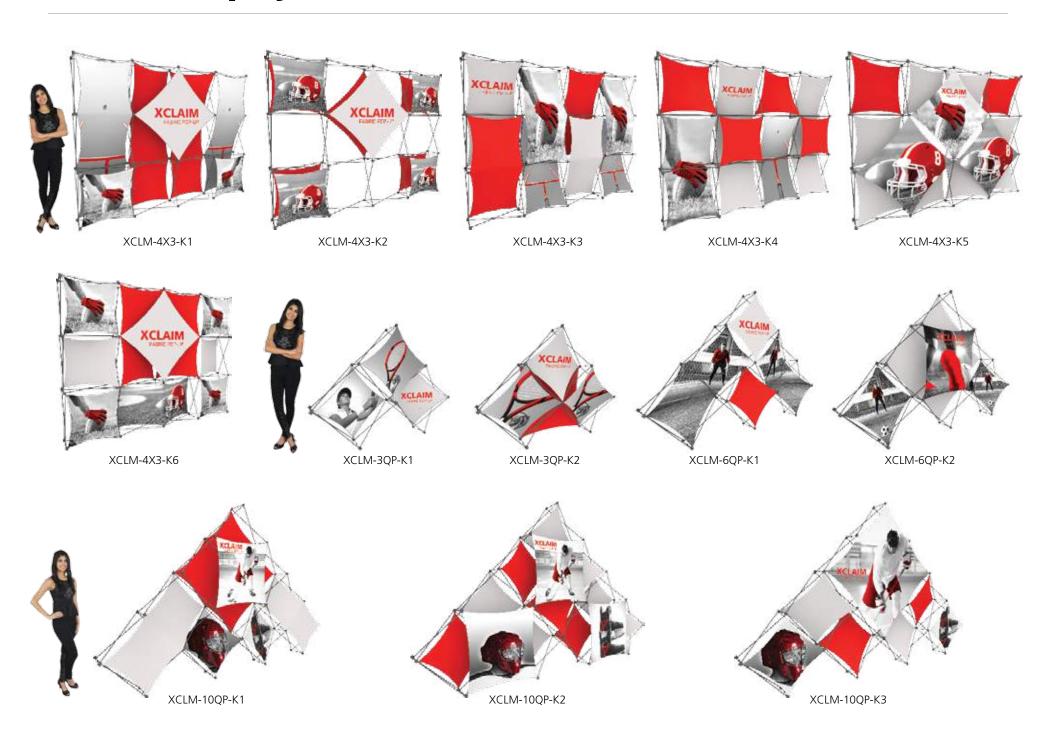

-edge.

6

- \*Graphics come pre-attached to the frame. To re-attach graphics to frame follow the graphics style specific to the unit purchased.
- \* Some kits may come with back graphics detached. Follow graphic application instructions to reapply. Before disassembly it is best to remove those rear only graphics before collapsing frame.
- \*See graphic templates for graphic sizes.

### DISASSEMBLY:



With slight force pull apart frame to disengage magnetic locking arms. 1



# XClaim 1x3 Kit 04 Display Graphic Style

**IMPORTANT:** Take a moment to review your display to understand front and rear connection points on the graphic styles in this kit. Typical graphic connections are shown to the right.



#### **GRAPHIC CONNECTIONS**









# **XClaim Displays**



# **XClaim Displays**