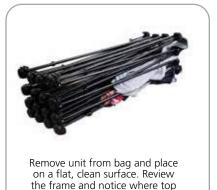

.24"w x 9.84"h 870mm(l) x 260mm(w) x 250mm(h)

**4x3:** 34.25"l x 12.2"w x 12.2"h 870mm(l) x 310mm(w) x 310mm(h)

**3-Quad:** 34.25" | x 10.24" w x 7.78" h 870mm(l) x 260mm(l) x 200mm(h)

**6-Quad:** 34.25" | x 10.24" w x 9.84" h 870mm(l) x 260mm(w) x 250mm(h)

**10-Quad:** 34.25"l x 12.2"w x 12.2"h 870mm(l) x 310mm(w) x 310mm(h)

# Approximate shipping weight (includes hardware and carry bag only):

**Tabletop/2x2:** 7.5 lbs / 3.4 kgs

1x3: 6.7 lbs / 3.02 kgs 2x3: 9.7 lbs / 4.4 kgs 3x3: 13.12 lbs / 5.95 kgs 4x3: 17.15 lbs / 7.78 kgs 3-Quad: 6.6 lbs / 3 kgs 6-Quad: 10.58 lbs / 4.8 kgs 10-Quad: 15.9 lbs / 7.22 kgs

## additional information:

- OCX shipping case available as optional upgrade
- Optional lighting solution LUM-200 or LUM-LED-200 available (excluding Pyramid kits)

### SETUP:



hubs (with light clips) are located.







### **GRAPHIC APPLICATION:**



To re-attach graphics, twist hub cap off and push silicone-edge into designated hub corner (noted on graphic style page).



Twist cap onto hub to cover silicone-edge.

6

- \*Graphics come pre-attached to the frame. To re-attach graphics to frame follow the graphics style specific to the unit purchased.
- \* Some kits may come with back graphics detached. Follow graphic application instructions to reapply. Before disassembly it is best to remove those rear only graphics before collapsing frame.
- \*See graphic templates for graphic sizes.

### DISASSEMBLY:



With slight force pull apart frame to disengage magnetic locking arms. 1



# XClaim 1x3 Kit 04 Display Graphic Style

**IMPORTANT:** Take a moment to revi