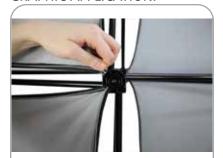

2.2"h 870mm(l) x 310mm(w) x 310mm(h)

**3-Quad:** 34.25" | x 10.24" w x 7.78" h 870mm(l) x 260mm(l) x 200mm(h)

**6-Quad:** 34.25" | x 10.24" w x 9.84" h 870mm(l) x 260mm(w) x 250mm(h)

**10-Quad:** 34.25"l x 12.2"w x 12.2"h 870mm(l) x 310mm(w) x 310mm(h)

# Approximate shipping weight (includes hardware and carry bag only):

**Tabletop/2x2:** 7.5 lbs / 3.4 kgs

1x3: 6.7 lbs / 3.02 kgs 2x3: 9.7 lbs / 4.4 kgs 3x3: 13.12 lbs / 5.95 kgs 4x3: 17.15 lbs / 7.78 kgs 3-Quad: 6.6 lbs / 3 kgs 6-Quad: 10.58 lbs / 4.8 kgs 10-Quad: 15.9 lbs / 7.22 kgs

## additional information:

- OCX shipping case available as optional upgrade
- Optional lighting solution LUM-200 or LUM-LED-200 available (excluding Pyramid kits)

### SETUP:



hubs (with light clips) are located.







### **GRAPHIC APPLICATION:**



To re-attach graphics, twist hub cap off and push silicone-edge into designated hub corner (noted on graphic style page).



Twist cap onto hub to cover silicone-edge.

6

- \*Graphics come pre-attached to the frame. To re-attach graphics to frame follow the graphics style specific to the unit purchased.
- \* Some kits may come with back graphics detached. Follow graphic application instructions to reapply. Before disassembly it is best to remove those rear only graphics before collapsing frame.
- \*See graphic templates for graphic sizes.

### DISASSEMBLY:



With slight force pull apart frame to disengage magnetic locking arms. 1



# XClaim 1x3 Kit 04 Display Graphic Style

**IMPORTANT:** Take a moment to review your display to understand front and rear connection points on the graphi