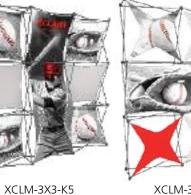

# XClaim™

Twenty nine XClaim  ${}^{\rm T\!M}$  fabric popup display sizes and configurations are available.

XClaim is a versitile stretch fabric popup display system. Add dimesion to your event or tradeshow with unique, exciting graphic styles. XClaim is easy to setup, is lightweight and portable. The collapsible popup frame is fully magnetic (with magnetic linking connectors), making it simple to assemble and disassemble. Stretch fabric graphics come pre-attached to the frame, making assembly easy and fast. Graphics adhere to the hubs using push-fit attachment technology. Kits come with graphics, frame and drawstring carry bag. Kits are available in 29 configurations.

## features and benefits:

- Fabric popup display system
- Collapsible frame uses magnetic locking arms to remain standing
- Pre-attached stretch fabric graphics make set-up fast & easy
- Push-fit graphic connection technology

# **XClaim Displays**