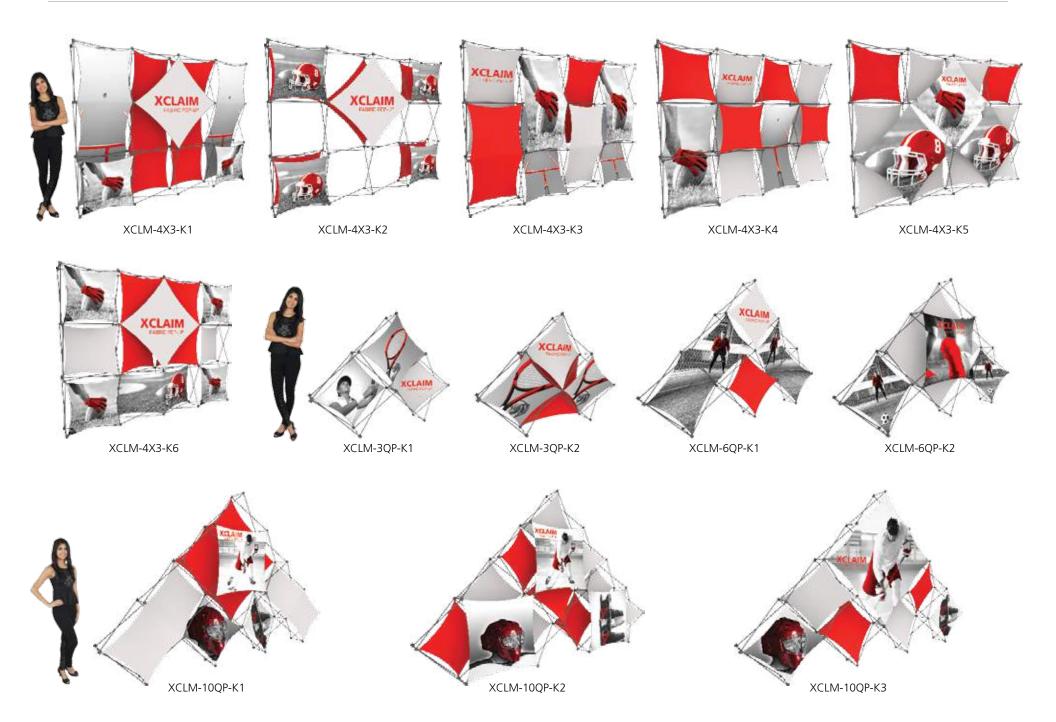

# XClaim™

Twenty nine XClaim  ${}^{\rm T\!M}$  fabric popup display sizes and configurations are available.

XClaim is a versitile stretch fabric popup display system. Add dimesion to your event or tradeshow with unique, exciting graphic styles. XClaim is easy to setup, is lightweight and portable. The collapsible popup frame is fully magnetic (with magnetic linking connectors), making it simple to assemble and disassemble. Stretch fabric graphics come pre-attached to the frame, making assembly easy and fast. Graphics adhere to the hubs using push-fit attachment technology. Kits come with graphics, frame and drawstring carry bag. Kits are available in 29 configurations.

## features and benefits:

- Fabric popup display system
- Collapsible frame uses magnetic locking arms to remain standing
- Pre-attached stretch fabric graphics make set-up fast & easy
- Push-fit graphic connection technology

# **XClaim Displays**