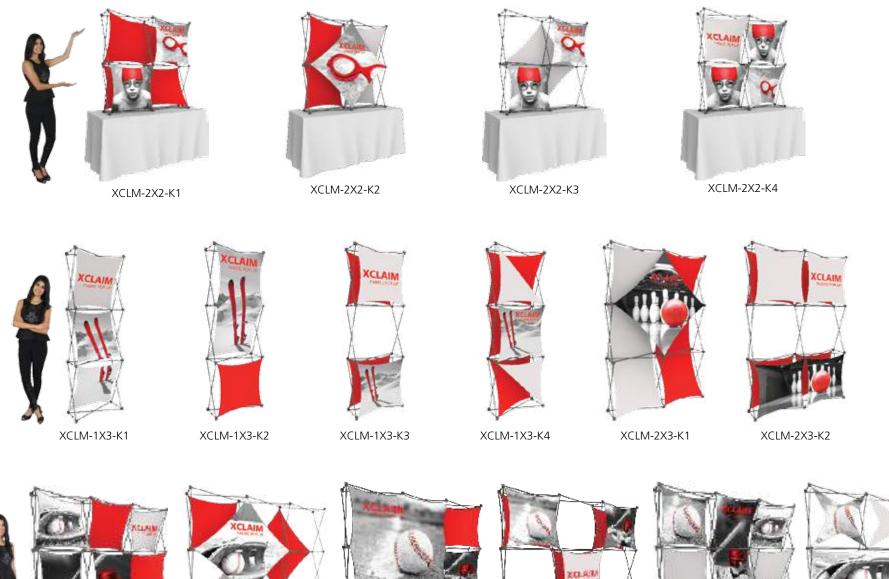

# XClaim™

Twenty nine XClaim  ${}^{\rm T\!M}$  fabric popup display sizes and configurations are available.

XClaim is a versitile stretch fabric popup display system. Add dimesion to your event or tradeshow with unique, exciting graphic styles. XClaim is easy to setup, is lightweight and portable. The collapsible popup frame is fully magnetic (with magnetic linking connectors), making it simple to assemble and disassemble. Stretch fabric graphics come pre-attached to the frame, making assembly easy and fast. Graphics adhere to the hubs using push-fit attachment technology. Kits come with graphics, frame and drawstring carry bag. Kits are available in 29 configurations.

## features and benefits:

- Fabric popup display system
- Collapsible frame uses magnetic locking arms to remain standing
- Pre-attached stretch fabric graphics make set-up fast & easy
- Push-fit graphic connection technology