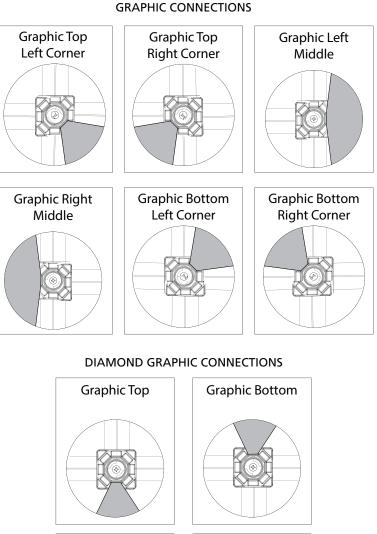

# XClaim 2x3 Kit 01 Display Graphic Style

**IMPORTANT:** Take a moment to review your display to understand front and rear connection points on the graphic styles in this kit. Typical graphic connections are shown to the right.

Graphic Left