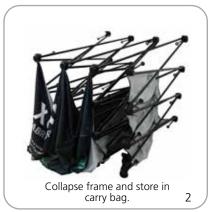

gs 3-Quad: 6.6 lbs / 3 kgs 6-Quad: 10.58 lbs / 4.8 kgs 10-Quad: 15.9 lbs / 7.22 kgs

### additional information:

- OCX shipping case available as optional upgrade

- Optional lighting solution LUM-200 or LUM-LED-200 available (excluding Pyramid kits) SETUP:



on a flat, clean surface. Review the frame and notice where top hubs (with light clips) are located.







#### **GRAPHIC APPLICATION:**





\*Graphics come pre-attached to the frame. To re-attach graphics to frame follow the graphics style specific to the unit purchased.

1

\* Some kits may come with back graphics detached. Follow graphic application instructions to reapply. Before disassembly it is best to remove those rear only graphics before collapsing frame.

\*See graphic templates for graphic sizes.

#### DISASSEMBLY:





# XClaim 2x3 Kit 01 Display Graphic Style

**IMPORTANT:** Take a moment to review your display to understand front and rear connection points on the graphic styles in this kit. Typical graphic connections are shown to the right.





Graphic Left



# **XClaim Displays**



XCLM-3X3-K2 XCLM-3X3-K1

XCLM-3X3-K3

XCLM-3X3-K4





XCLM-3X3-K6

# **XClaim Displays**