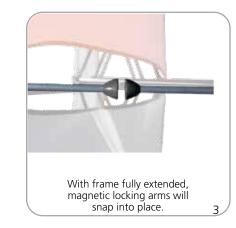

## features and benefits:

- Fabric popup display system
- Collapsible frame uses magnetic locking arms to remain standing
- Pre-attached stretch fabric graphics make set-up fast & easy
- Push-fit graphic connection technology

### additional information:

- OCX shipping case available as optional upgrade

- Optional lighting solution LUM-200 or LUM-LED-200 available (excluding Pyramid kits) SETUP:

on a flat, clean surface. Review the frame and notice where top hubs (with light clips) are located.