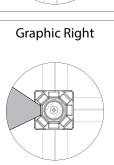

) SETUP:



on a flat, clean surface. Review the frame and notice where top hubs (with light clips) are located.







#### **GRAPHIC APPLICATION:**





\*Graphics come pre-attached to the frame. To re-attach graphics to frame follow the graphics style specific to the unit purchased.

1

\* Some kits may come with back graphics detached. Follow graphic application instructions to reapply. Before disassembly it is best to remove those rear only graphics before collapsing frame.

\*See graphic templates for graphic sizes.

#### DISASSEMBLY:





# XClaim 2x3 Kit 01 Display Graphic Style

**IMPORTANT:** Take a moment to review your display to understand front and rear connection points on the graphic styles in this kit. Typical graphic connections are shown to the right.





Graphic Left



# **XClaim Displays**



XCLM-3X3-K2 XCLM-3X3-K1

XCLM-3X3-K3

XCLM-3X3-K4





XCLM-3X3-K6

# **XClaim Displays**