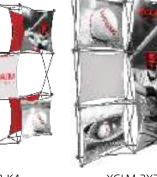

# XClaim™

Twenty nine XClaim  ${}^{\rm T\!M}$  fabric popup display sizes and configurations are available.

XClaim is a versitile stretch fabric popup display system. Add dimesion to your event or tradeshow with unique, exciting graphic styles. XClaim is easy to setup, is lightweight and portable. The collapsible popup frame is fully magnetic (with magnetic linking connectors), making it simple to assemble and disassemble. Stretch fabric graphics come pre-attached to the frame, making assembly easy and fast. Graphics adhere to the hubs using push-fit attachment technology. Kits come with graphics, frame and drawstring carry bag. Kits are available in 29 configurations.

## features and benefits:

- Fabric popup display system
- Collapsible frame uses magnetic locking arms to remain standing
- Pre-attached stretch fabric graphics make set-up fast & easy
- Push-fit graphic connection technology

# **XClaim Displays**

XCLM-3X3-K2 XCLM-3X3-K1

XCLM-3X3-K3

XCLM-3X3-K4

XCLM-3X3-K6