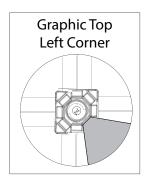

a flat, clean surface. Review the frame and notice where top hubs (with light clips) are located.







#### **GRAPHIC APPLICATION:**





\*Graphics come pre-attached to the frame. To re-attach graphics to frame follow the graphics style specific to the unit purchased.

1

\* Some kits may come with back graphics detached. Follow graphic application instructions to reapply. Before disassembly it is best to remove those rear only graphics before collapsing frame.

\*See graphic templates for graphic sizes.

#### DISASSEMBLY:





# XClaim 3x3 Kit 01 Display Graphic Style

**IMPORTANT:** Take a moment to review your display to understand front and rear connection points on the graphic styles in this kit. Typical graphic connections are shown to the right.



#### **GRAPHIC CONNECTIONS**









# **XClaim Displays**



XCLM-3X3-K2 XCLM-3X3-K1

XCLM-3X3-K3

XCLM-3X3-K4





XCLM-3X3-K6

# **XClaim Displays**