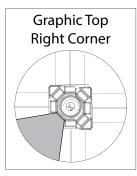

flat, clean surface. Review the frame and notice where top hubs (with light clips) are located.







#### **GRAPHIC APPLICATION:**





\*Graphics come pre-attached to the frame. To re-attach graphics to frame follow the graphics style specific to the unit purchased.

1

\* Some kits may come with back graphics detached. Follow graphic application instructions to reapply. Before disassembly it is best to remove those rear only graphics before collapsing frame.

\*See graphic templates for graphic sizes.

#### DISASSEMBLY:





# XClaim 3x3 Kit 01 Display Graphic Style

**IMPORTANT:** Take a moment to review your display to understand front and rear connection points on the graphic styles in this kit. Typical graphic connections are shown to the right.



#### **GRAPHIC CONNECTIONS**









# **XClaim Displays**



XCLM-3X3-K2 XCLM-3X3-K1

XCLM-3X3-K3

XCLM-3X3-K4





XCLM-3X3-K6

# **XClaim Displays**