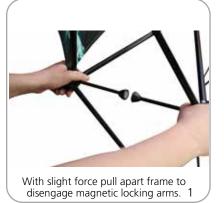

#### DISASSEMBLY:

## features and benefits:

- Fabric popup display system
- Collapsible frame uses magnetic locking arms to remain standing
- Pre-attached stretch fabric graphics make set-up fast & easy
- Push-fit graphic connection technology