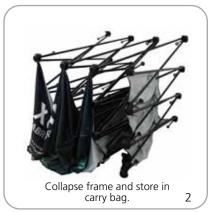

#### **GRAPHIC APPLICATION:**

\*Graphics come pre-attached to the frame. To re-attach graphics to frame follow the graphics style specific to the unit purchased.

1

\* Some kits may come with back graphics detached. Follow graphic application instructions to reapply. Before disassembly it is best to remove those rear only graphics before collapsing frame.

#### DISASSEMBLY: