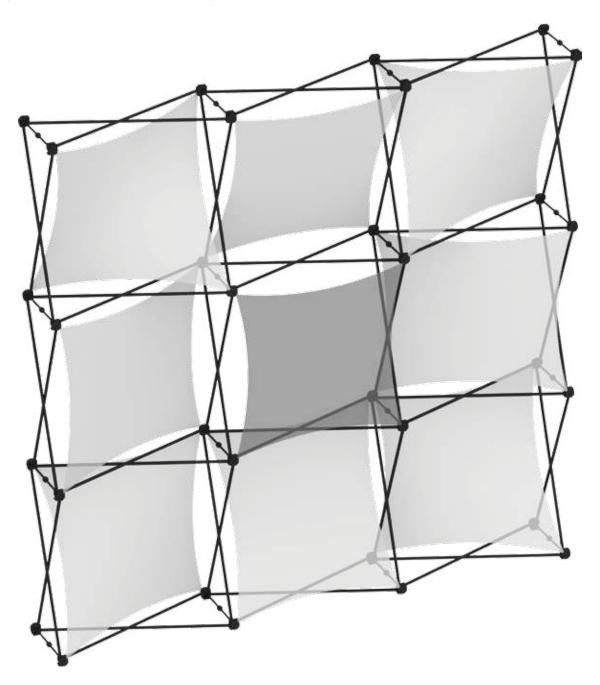

# XClaim 3x3 Kit 01 Display Graphic Style

**IMPORTANT:** Take a moment to review your display to understand front and rear connection points on the graphic styles in this kit. Typical graphic connections are shown to the right.

#### **GRAPHIC CONNECTIONS**