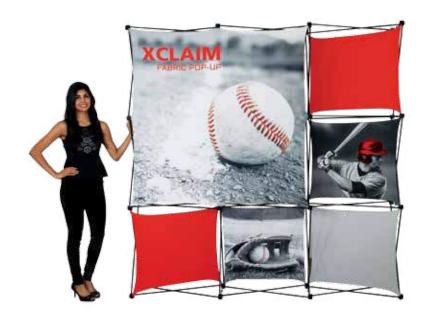

# XClaim™

Twenty nine XClaim  ${}^{\rm T\!M}$  fabric popup display sizes and configurations are available.

XClaim is a versitile stretch fabric popup display system. Add dimesion to your event or tradeshow with unique, exciting graphic styles. XClaim is easy to setup, is lightweight and portable. The collapsible popup frame is fully magnetic (with magnetic linking connectors), making it simple to assemble and disassemble. Stretch fabric graphics come pre-attached to the frame, making assembly easy and fast. Graphics adhere to the hubs using push-fit attachment technology. Kits come with graphics, frame and drawstring carry bag. Kits are available in 29 configurations.

## features and benefits:

- Fabric popup display system
- Collapsible frame uses magnetic locking arms to remain standing
- Pre-attached stretch fabric graphics make set-up fast & easy
- Push-fit graphic connection technology