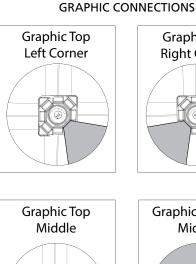

# XClaim 3x3 Kit 03 Display Graphic Style

**IMPORTANT:** Take a moment to review your display to understand front and rear connection points on the graphic styles in this kit. Typical graphic connections are shown to the right.