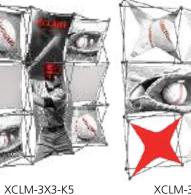

# **XClaim Displays**

XCLM-3X3-K2 XCLM-3X3-K1

XCLM-3X3-K3

XCLM-3X3-K4

XCLM-3X3-K6