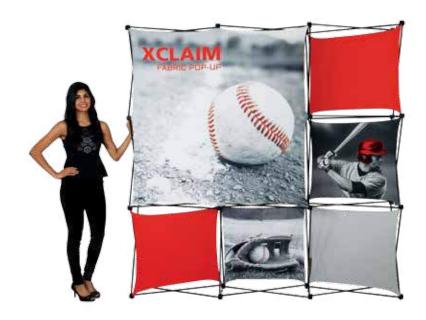

# XClaim™

Twenty nine XClaim  ${}^{\rm T\!M}$  fabric popup display sizes and configurations are available.

XClaim is a versitile stretch fabric popup display system. Add dimesion to your event or tradeshow with unique, exciting graphic styles. XClaim is easy to setup, is lightweight and portable. The collapsible popup frame is fully magnetic (with magnetic linking connectors), making it simple to assemble and disassemble. Stretch fabric graphics come pre-attached to the frame, making assembly easy and fast. Graphics adhere to the hubs using push-fit attachment technology. Kits come with graphics, frame and drawstring carry bag. Kits are available in 29 configurations.

## features and benefits:

- Fabric popup display system
- Collapsible frame uses magnetic locking arms to remain standing
- Pre-attached stretch fabric graphics make set-up fast & easy
- Push-fit graphic connection technology

# XClaim 3x3 Kit 03 Display Graphic Style

**IMPORTANT:** Take a moment to review your display to understand front and rear connection points on the graphic styles in this kit. Typical graphic connections are shown to the right.