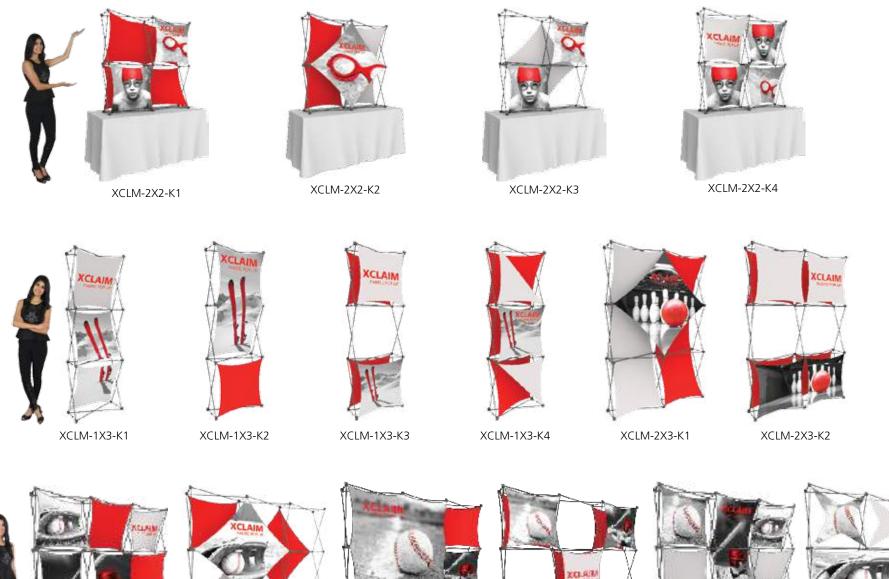

# XClaim™

Twenty nine XClaim  ${}^{\rm T\!M}$  fabric popup display sizes and configurations are available.

XClaim is a versitile stretch fabric popup display system. Add dimesion to your event or tradeshow with unique, exciting graphic styles. XClaim is easy to setup, is lightweight and portable. The collapsible popup frame is fully magnetic (with magnetic linking connectors), making it simple to assemble and disassemble. Stretch fabric graphics come pre-attached to the frame, making assembly easy and fast. Graphics adhere to the hubs using push-fit attachment technology. Kits come with graphics, frame and drawstring carry bag. Kits are available in 29 configurations.

## features and benefits:

- Fabric popup display system
- Collapsible frame uses magnetic locking arms to remain standing
- Pre-attached stretch fabric graphics make set-up fast & easy
- Push-fit graphic connection technology

#### Graphics

See graphic templates for graphic sizes.

Please be sure to include a 2" bleed around perimeter. Refer to related graphic template for more information.

- 7 frame sizes and a variety of graphic styles to select from
- Optional lighting solution LUM-200 or LUM-LED-200 available (excluding Pyramid kits)
- Lifetime limited hardware warranty against manufacturer defects
- Comes in a drawstring carry bag