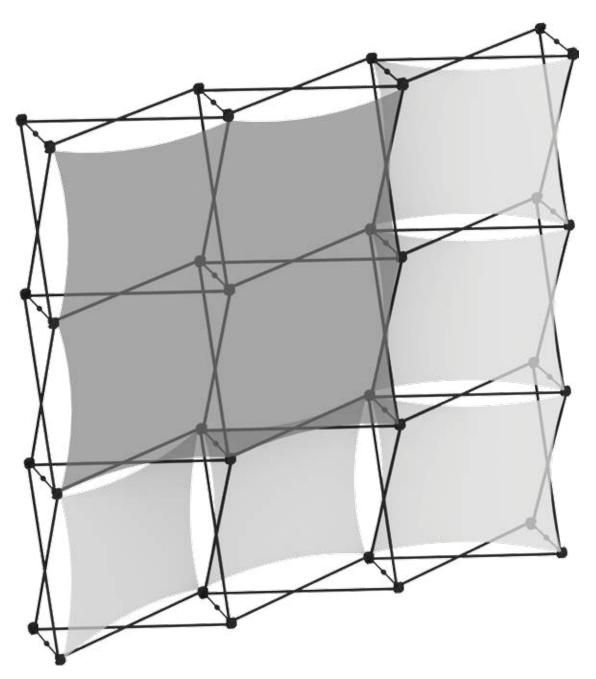

# XClaim 3x3 Kit 03 Display Graphic Style

**IMPORTANT:** Take a moment to review your display to understand front and rear connection points on the graphic styles in this kit. Typical graphic connections are shown to the right.