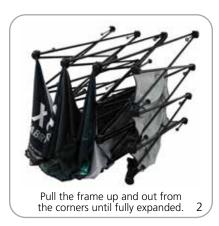

## features and benefits:

- Fabric popup display system
- Collapsible frame uses magnetic locking arms to remain standing
- Pre-attached stretch fabric graphics make set-up fast & easy
- Push-fit graphic connection technology