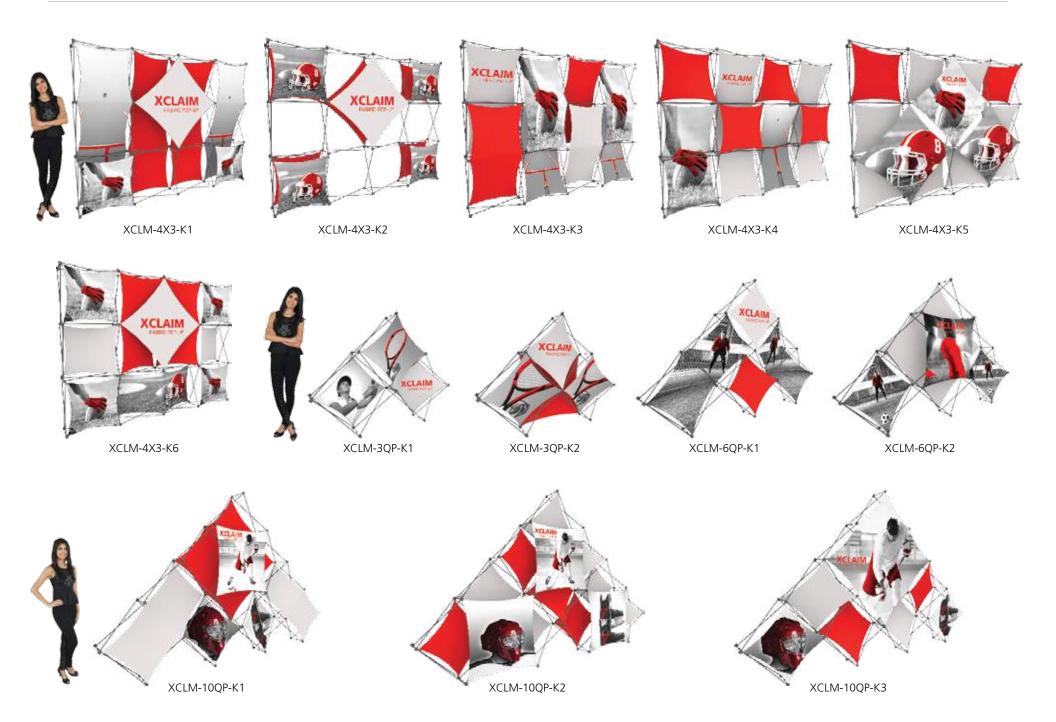

# XClaim™

Twenty nine XClaim  ${}^{\rm T\!M}$  fabric popup display sizes and configurations are available.

XClaim is a versitile stretch fabric popup display system. Add dimesion to your event or tradeshow with unique, exciting graphic styles. XClaim is easy to setup, is lightweight and portable. The collapsible popup frame is fully magnetic (with magnetic linking connectors), making it simple to assemble and disassemble. Stretch fabric graphics come pre-attached to the frame, making assembly easy and fast. Graphics adhere to the hubs using push-fit attachment technology. Kits come with graphics, frame and drawstring carry bag. Kits are available in 29 configurations.