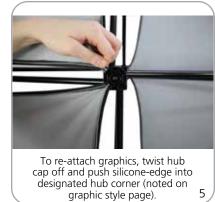

#### **GRAPHIC APPLICATION:**

\*Graphics come pre-attached to the frame. To re-attach graphics to frame follow the graphics style specific to the unit purchased.

1

\* Some kits may come with back graphics detached. Follow graphic application instructions to reapply. Before disassembly it is best to remove those rear only graphics before collapsing frame.

# XClaim 3x3 Kit 05 Display Graphic Style

**IMPORTANT:** Take a moment to review your display to understand front and rear connection points on the graphic styles in this kit. Typical graphic connections are shown to the right.

GRAPHIC CONNECTIONS