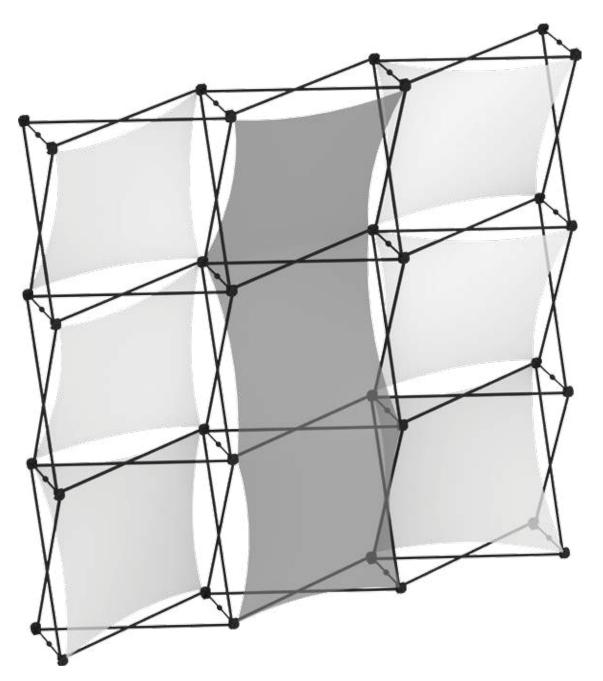

# XClaim 3x3 Kit 05 Display Graphic Style

**IMPORTANT:** Take a moment to review your display to understand front and rear connection points on the graphic styles in this kit. Typical graphic connections are shown to the right.

GRAPHIC CONNECTIONS