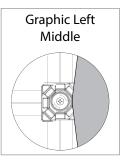

:



on a flat, clean surface. Review the frame and notice where top hubs (with light clips) are located.







#### **GRAPHIC APPLICATION:**





\*Graphics come pre-attached to the frame. To re-attach graphics to frame follow the graphics style specific to the unit purchased.

1

\* Some kits may come with back graphics detached. Follow graphic application instructions to reapply. Before disassembly it is best to remove those rear only graphics before collapsing frame.

\*See graphic templates for graphic sizes.

#### DISASSEMBLY:





# XClaim 3x3 Kit 05 Display Graphic Style

**IMPORTANT:** Take a moment to review your display to understand front and rear connection points on the graphic styles in this kit. Typical graphic connections are shown to the right.



GRAPHIC CONNECTIONS











# **XClaim Displays**



XCLM-3X3-K2 XCLM-3X3-K1

XCLM-3X3-K3

XCLM-3X3-K4





XCLM-3X3-K6

# **XClaim Displays**