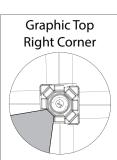

UP:



on a flat, clean surface. Review the frame and notice where top hubs (with light clips) are located.







#### **GRAPHIC APPLICATION:**





\*Graphics come pre-attached to the frame. To re-attach graphics to frame follow the graphics style specific to the unit purchased.

1

\* Some kits may come with back graphics detached. Follow graphic application instructions to reapply. Before disassembly it is best to remove those rear only graphics before collapsing frame.

\*See graphic templates for graphic sizes.

#### DISASSEMBLY:





# XClaim 3x3 Kit 05 Display Graphic Style

**IMPORTANT:** Take a moment to review your display to understand front and rear connection points on the graphic styles in this kit. Typical graphic connections are shown to the right.



GRAPHIC CONNECTIONS











# **XClaim Displays**



XCLM-3X3-K2 XCLM-3X3-K1

XCLM-3X3-K3

XCLM-3X3-K4





XCLM-3X3-K6

# **XClaim Displays**