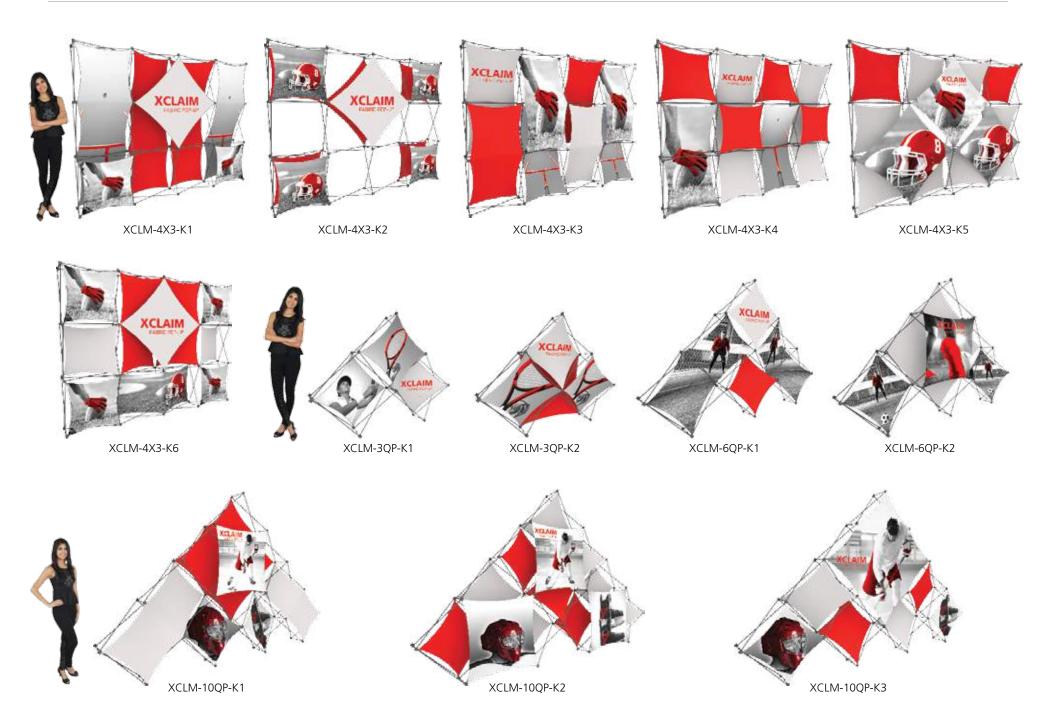

# XClaim™

Twenty nine XClaim  ${}^{\rm T\!M}$  fabric popup display sizes and configurations are available.

XClaim is a versitile stretch fabric popup display system. Add dimesion to your event or tradeshow with unique, exciting graphic styles. XClaim is easy to setup, is lightweight and portable. The collapsible popup frame is fully magnetic (with magnetic linking connectors), making it simple to assemble and disassemble. Stretch fabric graphics come pre-attached to the frame, making assembly easy and fast. Graphics adhere to the hubs using push-fit attachment technology. Kits come with graphics, frame and drawstring carry bag. Kits are available in 29 configurations.

**3x3:** 87.92" w x 88.23" h x 12.8" d 2233.06mm(w) x 2241.0mm(h) x 325mm(d)

**4x3**: 116.72"w x 88.23"h x 12.8"d 2964.75mm(w) x 2241.06mm(h) x 325mm(d)

**3-Quad:** 83.51" w x 63.14" h x 12.8" d 2121.17mm(w) x 1603.78mm(h) x 325mm(d)

**6-Quad:** 124.25" w x 83.51" h x 12.8" d 3155.93mm(w) x 2121.17mm(h) x 325mm(d)

**10-Quad:** 164.99" w x 103.88" h x 12.8" d 4190.69mm(w) x 2638.55mm(h) x 325mm(d)