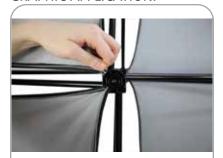

# SETUP:

hubs (with light clips) are located.

## **GRAPHIC APPLICATION:**

To re-attach graphics, twist hub cap off and push silicone-edge into designated hub corner (noted on graphic style page).

Twist cap onto hub to cover silicone-edge.

6

- \*Graphics come pre-attached to the frame. To re-attach graphics to frame follow the graphics style specific to the unit purchased.
- \* Some kits may come with back graphics detached. Follow graphic application instructions to reapply. Before disassembly it is best to remove those rear only graphics before collapsing frame.
- \*See graphic templates for graphic sizes.