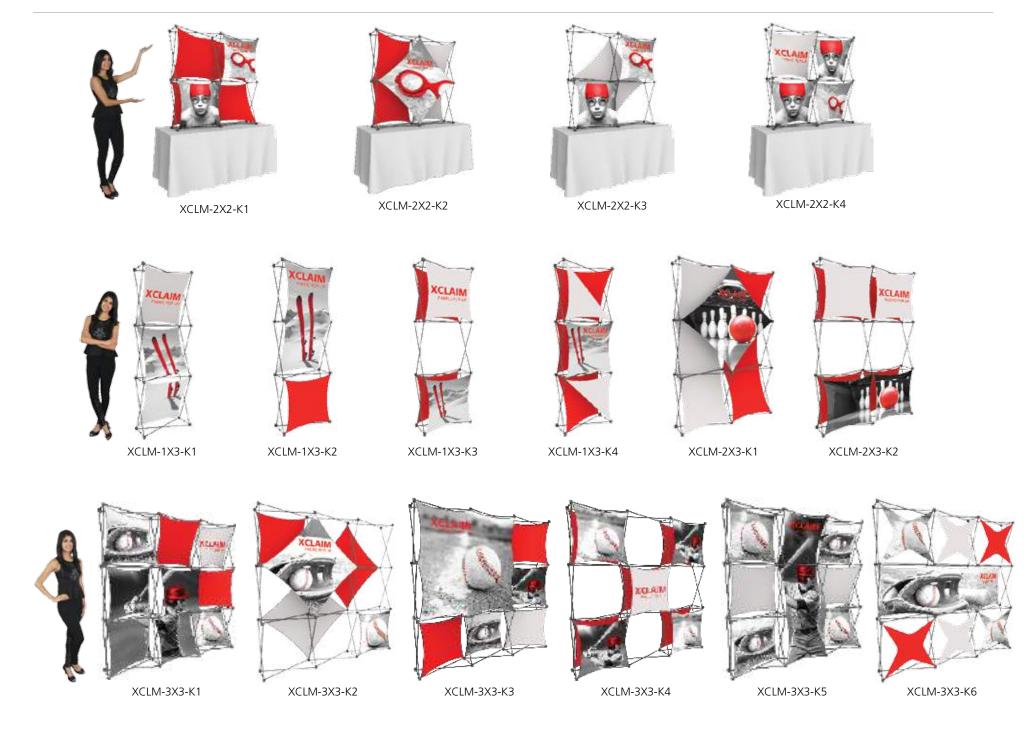

\*Graphics come pre-attached to the frame. To re-attach graphics to frame follow the graphics style specific to the unit purchased.
- \* Some kits may come with back graphics detached. Follow graphic application instructions to reapply. Before disassembly it is best to remove those rear only graphics before collapsing frame.
- \*See graphic templates for graphic sizes.

# DISASSEMBLY:



With slight force pull apart frame to disengage magnetic locking arms. 1



# XClaim 4x3 Kit 05 Display Graphic Style

**IMPORTANT:** Take a moment to review your display to understand front and rear connection points on the graphic styles in this kit. Typical graphic connections are shown to the right.



### **GRAPHIC CONNECTIONS**









## DIAMOND GRAPHIC CONNECTIONS









# **XClaim Displays**



# **XClaim Displays**