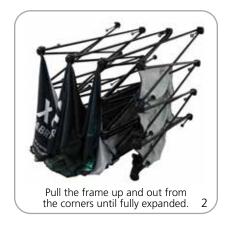

# DISASSEMBLY:

With slight force pull apart frame to disengage magnetic locking arms. 1