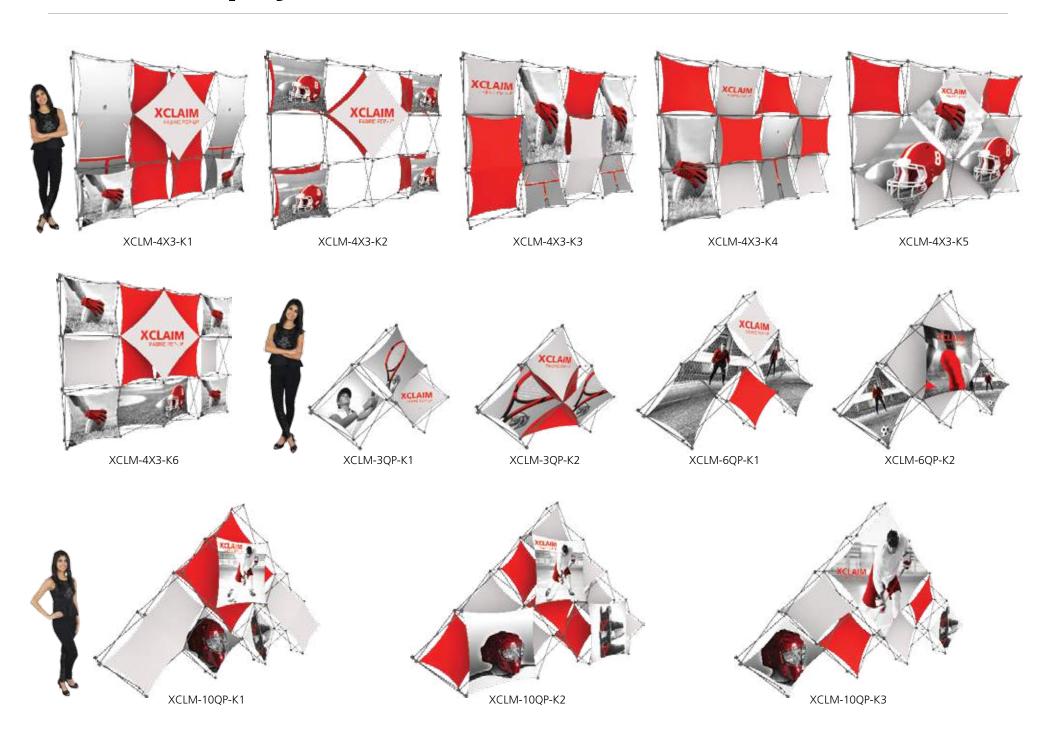

ched to the frame. To re-attach graphics to frame follow the graphics style specific to the unit purchased.
- \* Some kits may come with back graphics detached. Follow graphic application instructions to reapply. Before disassembly it is best to remove those rear only graphics before collapsing frame.
- \*See graphic templates for graphic sizes.

# DISASSEMBLY:



With slight force pull apart frame to disengage magnetic locking arms. 1



# XClaim 4x3 Kit 05 Display Graphic Style

**IMPORTANT:** Take a moment to review your display to understand front and rear connection points on the graphic styles in this kit. Typical graphic connections are shown to the right.



### **GRAPHIC CONNECTIONS**









## DIAMOND GRAPHIC CONNECTIONS









# **XClaim Displays**



# **XClaim Displays**