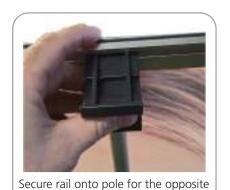

## Set-up

side.

Secure pole(s) in the base of

2

stand.

5

Line the bottom of the front of the graphic print with adhesive tape. Once aligned pull adhesive tape slowly while applying pressure to adhere tape.