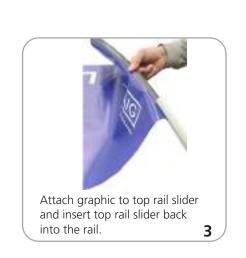

## Set-up

side.

Secure pole(s) in the base of

2

stand.

5

Line the bottom of the front of the graphic print with adhesive tape. Once aligned pull adhesive tape slowly while applying pressure to adhere tape.