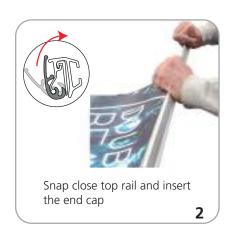

## Set-up

side.

Secure pole(s) in the base of

2

stand.

5

Line the bottom of the front of the graphic print with adhesive tape. Once aligned pull adhesive tape slowly while applying pressure to adhere tape.