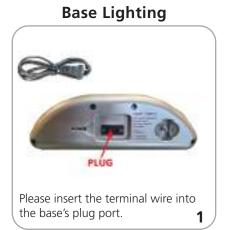

#### Power Source:

### Internal Power supply:

Model: AD-EL-2400750-B Output Voltage: 24V±0.5V Output Current: 3.125A

Power: 75W

Input current: 0.5A@230VAC Leakage current: <5mA Efficiency: ≥90%/220V

Weight: 338g

This product may include the following materials for recycle: aluminum, select wood, fabric, cardboard, paper, steel, and plastics.