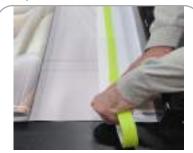

## Set-up

side.

Secure pole(s) in the base of

2

stand.

5

Line the bottom of the front of the graphic print with adhesive tape. Once aligned pull adhesive tape slowly while applying pressure to adhere tape.