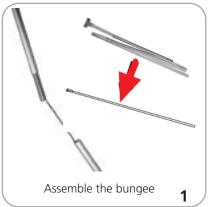

## Set-up

side.

Secure pole(s) in the base of

2

stand.

5

Line the bottom of the front of the graphic print with adhesive tape. Once aligned pull adhesive tape slowly while applying pressure to adhere tape.