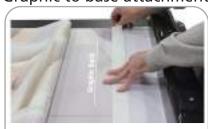

## Set-up

side.

Secure pole(s) in the base of

2

stand.

5

Line the bottom of the front of the graphic print with adhesive tape. Once aligned pull adhesive tape slowly while applying pressure to adhere tape.

## Graphic to base attachment

Place additional masking tape for extra protection.

Remove pin while holding onto the graphic so the graphic does not retract back in quickly.