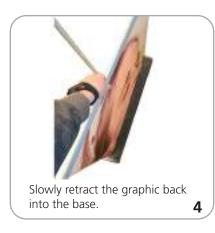

## Graphic to base attachment

Place additional masking tape for extra protection.

Remove pin while holding onto the graphic so the graphic does not retract back in quickly.