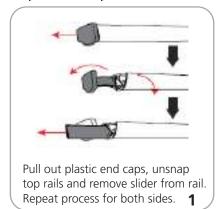

## Set-up

side.

Secure pole(s) in the base of

2

stand.

5

Line the bottom of the front of the graphic print with adhesive tape. Once aligned pull adhesive tape slowly while applying pressure to adhere tape.