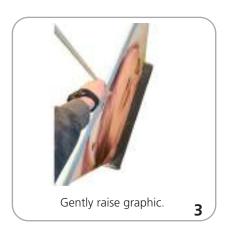

## Set-up

side.

Secure pole(s) in the base of

2

stand.

5

Line the bottom of the front of the graphic print with adhesive tape. Once aligned pull adhesive tape slowly while applying pressure to adhere tape.

## Graphic to base attachment

Place additional masking tape for extra protection.

Remove pin while holding onto the graphic so the graphic does not retract back in quickly.