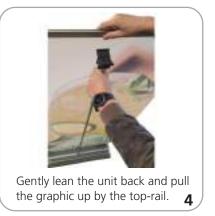

## Set-up

side.

Secure pole(s) in the base of

2

stand.

5

Line the bottom of the front of the graphic print with adhesive tape. Once aligned pull adhesive tape slowly while applying pressure to adhere tape.