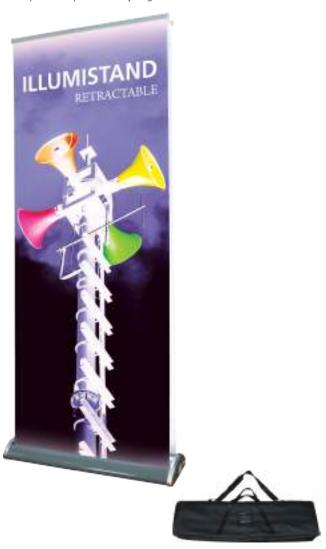

# **Illumistand Backlit Banner Stand**

### **ILLUMISTAND-800-1**

The Illumistand $^{TM}$  is a light-up, double sided retractable banner stand that makes graphics glow! With the Illumistand, you get the look of a light box with the easy set-up and convenience of a rollup banner. The LED lights are fixed inside of the silver base and shine upwards to illuminate both graphics. The kit comes with a heavy-duty, durable base with molded gray end caps, two graphics, a bungee pole, graphic slider and premium padded carry bag.

### features and benefits:

- Bungee pole with toolless quick rail
- LED light source in base
- Anodized silver base
- Molded end caps
- Supplied with a padded carry bag with strap
- Base includes light switch to turn lights on & off
- Graphics (2) printed on backlit banner film for optimal glow.
  50,000 hours of LED life on lights
- UL/CE Certification
- Lifetime limited warranty against all manufacturers defects